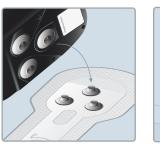

#### 6.

Kontrollera att det inte finns skador på Faros-enheten och OmegaSnap-adaptern\*. Koppla Faros-enheten till adaptern. Fäst adaptern på elektroden. Tryck adaptern mot elektroden för att försäkra dig om att alla tryckknappar är knäppta.