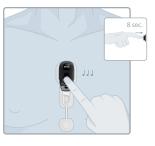

#### 8.

När du vill avsluta mätningen, tryck på mittenknappen i cirka 8 sekunder tills du hör tre pip och det blinkande signalljuset slocknar.

9. Koppla loss enheten och adaptern från elektroden. Ta bort elektroden från huden genom att ta tag i den självhäftande ytans kant och försiktigt dra neråt tills hela elektroden lossnar. Använd tvål och vatten vid behov. Släng elektroden efter användning. Lämna tillbaka Faros-enheten och adaptern till den behandlande läkaren eller kliniken.