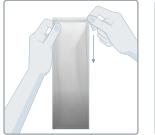

**3.** Ta bort skyddsfilmen från den självhäftande ytan (nummer 1). Vidrör inte den självhäftande delen.