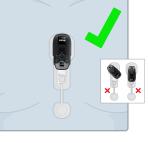

#### 6.

Kontrollera att det inte finns skador på Faros-enheten och OmegaSnap-adaptern\*. Koppla Faros-enheten till adaptern. Fäst adaptern på elektroden. Tryck adaptern mot elektroden för att försäkra dig om att alla tryckknappar är knäppta.