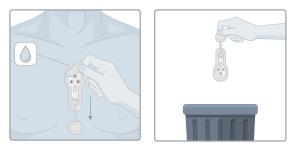

#### 8.

När du vill avsluta mätningen, tryck på mittenknappen i cirka 8 sekunder tills du hör tre pip och det blinkande signalljuset slocknar.

9. Koppla loss enheten och adaptern från elektroden. Ta bort elektroden från huden genom att ta tag i den självhäftande ytans kant och försiktigt dra neråt tills hela elektroden lossnar. Använd tvål och vatten vid behov. Släng elektroden efter användning. Lämna tillbaka Faros-enheten och adaptern till den behandlande läkaren eller kliniken.