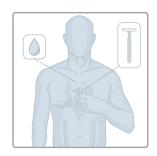

# Bittium OmegaSnap™ 1-CH ECG Electrode

- **1.** Ta bort kroppsbehåring vid behov. Tvätta huden enligt behandlande läkarens eller klinikens anvisning. Huden ska vara ren och torr när elektroden appliceras.
- **2.** Kontrollera att elektrodförpackningen är oöppnad och att datumet är giltigt. Öppna påsen och ta ut elektroden.