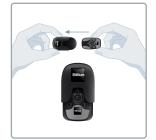

#### 6.

Kontrollera att det inte finns skador på Faros-enheten och OmegaSnap-adaptern\*. Koppla Faros-enheten till adaptern. Fäst adaptern på elektroden. Tryck adaptern mot elektroden för att försäkra dig om att alla tryckknappar är knäppta.