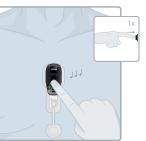

7.

Tryck kort på mittenknappen för att starta mätningen. En signalton och ett blinkande grönt ljus indikerar att mätningen har börjat.