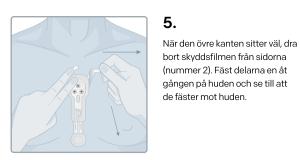

#### 4.

Fäst elektroden på ett avstånd nedanför halsgropen som motsvarar bredden av två fingrar. Elektrodens övre del ska sitta nedanför nyckelbenet och den nedre delen ovanför mellangärdet. Vänta med att ta bort skyddsfilmer nummer 2 och 3.